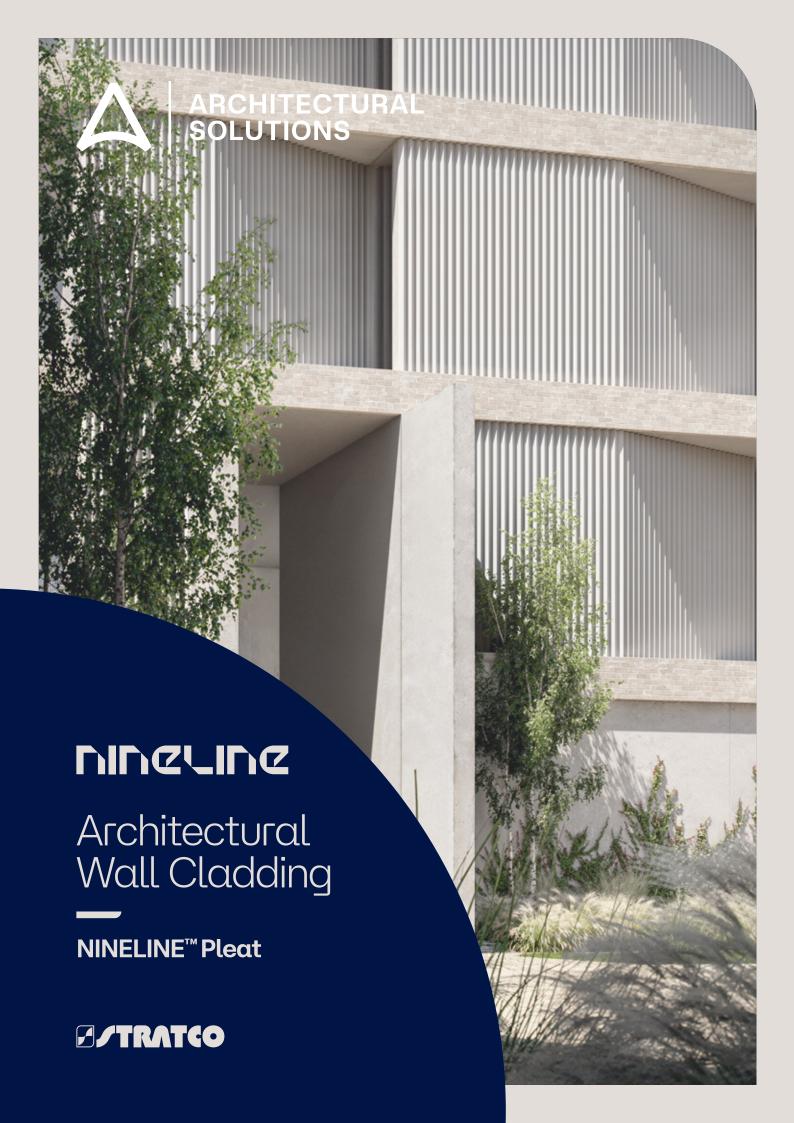

# Be captivated by the interplay of light and shadow with this triangular interpretation of the classic corrugated profile.

Expand your access to different profile shapes with Stratco. This striking profile features a 90mm rib height that looks great up close and en masse. The cover design gives you a relatively low surface contact compared to existing metal cladding products, resulting in less heat transfer.

| Features at a glance: |                                                                              |
|-----------------------|------------------------------------------------------------------------------|
| Rib Height:           | 90mm                                                                         |
| • Cover:              | 590mm