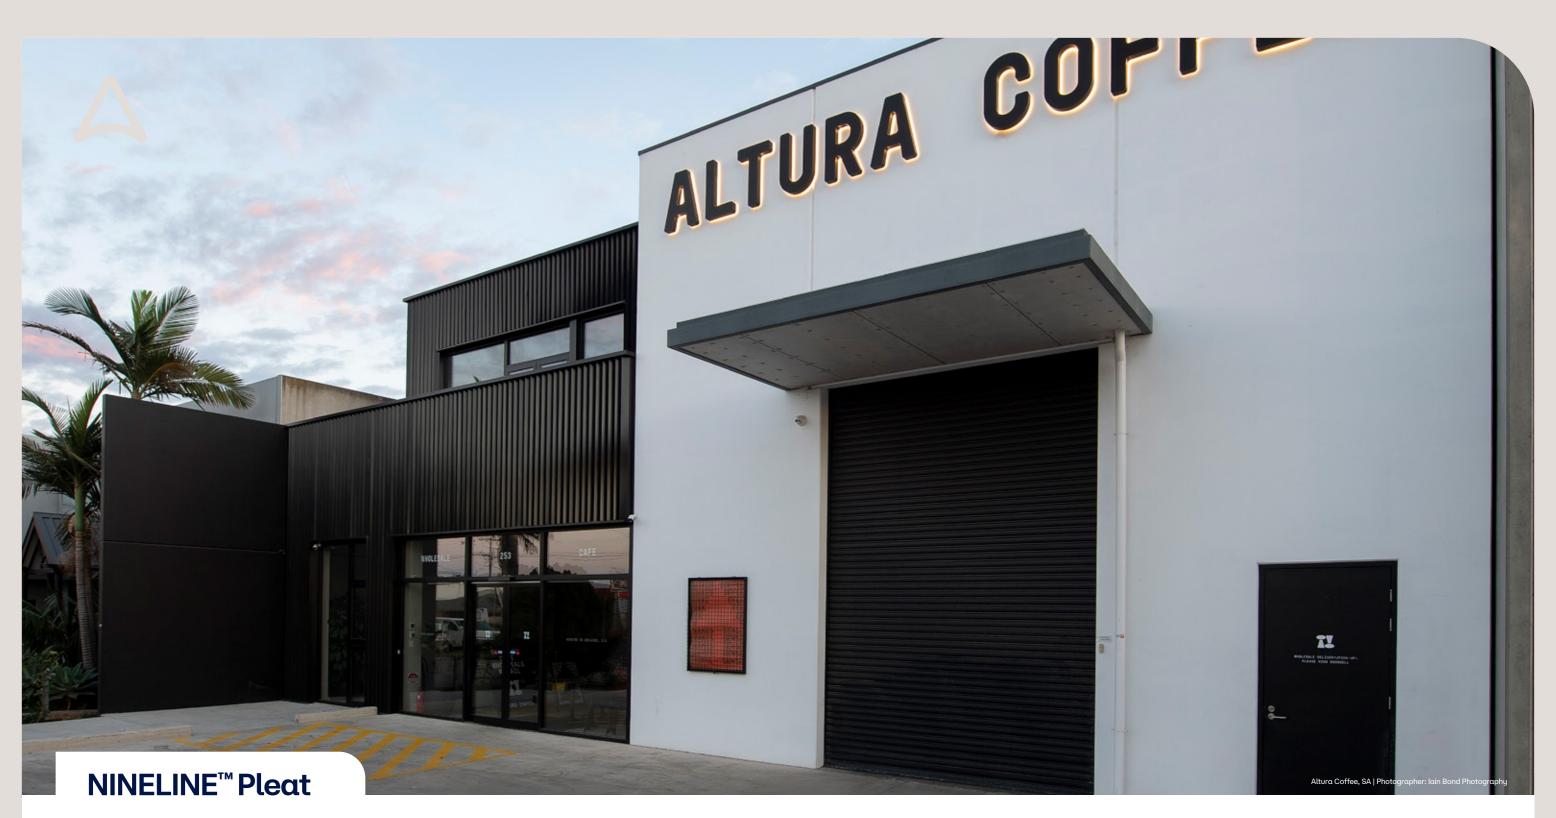

# Be captivated by the interplay of light and shadow with this triangular interpretation of the classic corrugated profile.

Expand your access to different profile shapes with Stratco. This striking profile features a 90mm rib height that looks great up close and en masse. The cover design gives you a relatively low surface contact compared to existing metal cladding products, resulting in less heat transfer.