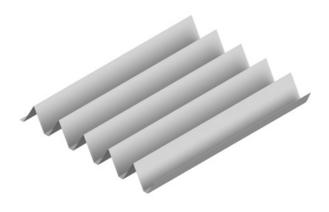

# Be captivated by the interplay of light and shadow with this triangular interpretation of the classic corrugated profile.

Expand your access to different profile shapes with Stratco. This striking profile features a 90mm rib height that looks great up close and en masse. The cover design gives you a relatively low surface contact compared to existing metal cladding products, resulting in less heat transfer.

| Features at a glance: |                                                                              |
|-----------------------|------------------------------------------------------------------------------|
| Rib Height:           | 90mm                                                                         |
| • Cover:              | 590mm                                                                        |
| - BMT:                | 0.55mm                                                                       |
| Fixing Method:        | Pierced Fix                                                                  |
| Maximum Length:       | 6,000mm                                                                      |
| Minimum Length:       | 600mm                                                                        |
| Available in:         | COLORBOND®<br>Traditional Galvanized Z600<br>Stratco Woodgrain<br>Zincalume® |

| Features at a glance: |                                                                              |
|-----------------------|------------------------------------------------------------------------------|
| Rib Height:           | 90mm                                                                         |
| Cover:                | 590mm                                                                        |
| BMT:                  | 0.55mm                                                                       |
| Fixing Method:        | Pierced Fix                                                                  |
| • Maximum Length:     | 6,000mm                                                                      |
| Minimum Length:       | 600mm                                                                        |
| Available in:         | COLORBOND®<br>Traditional Galvanized Z600<br>Stratco Woodgrain<br>Zincalume® |