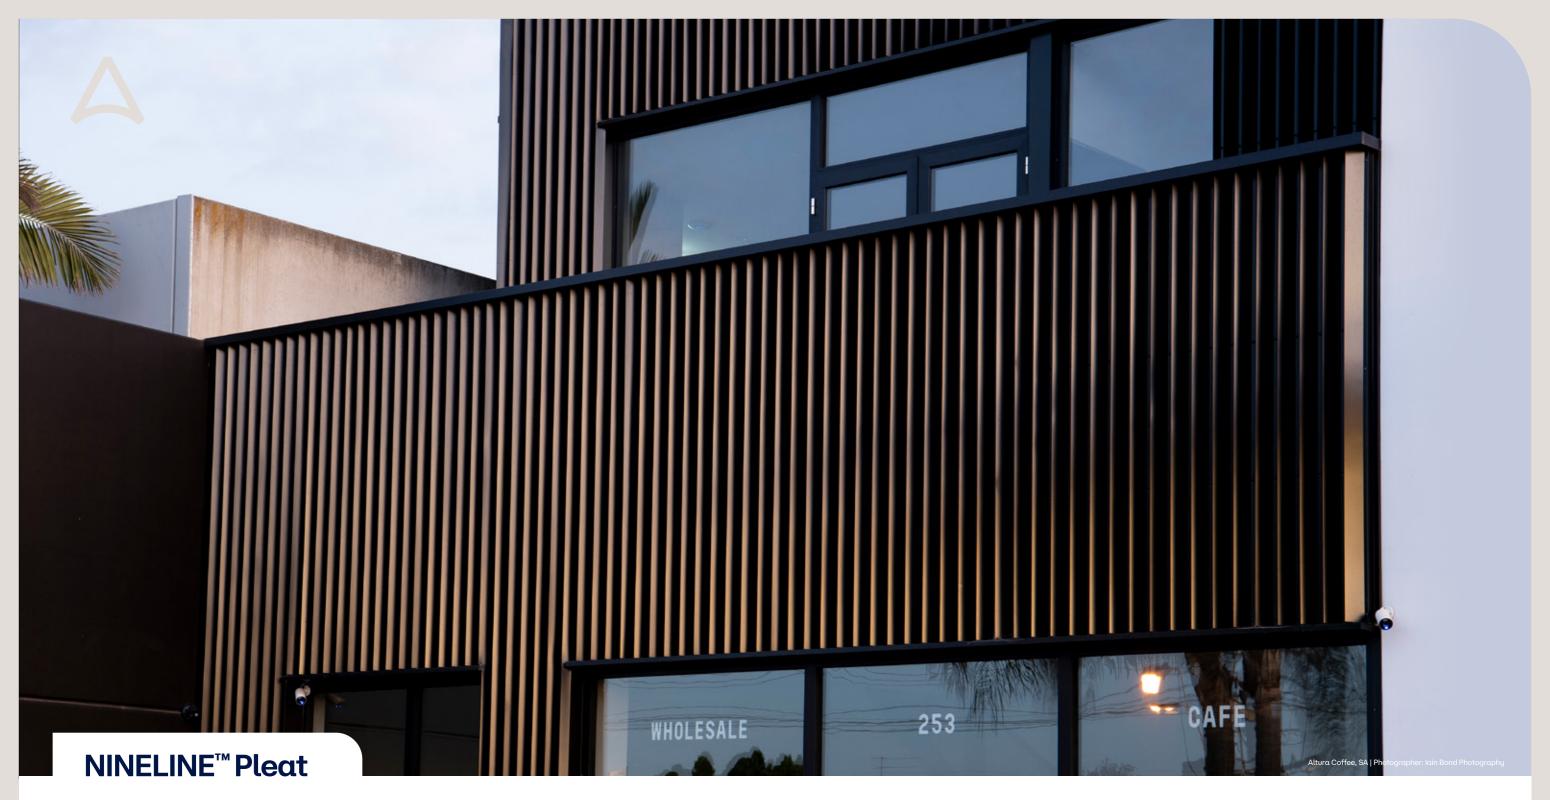

# Be captivated by the interplay of light and shadow with this triangular interpretation of the classic corrugated profile.

Expand your access to different profile shapes with Stratco. This striking profile features a 90mm rib height that looks great up close and en masse. The cover design gives you a relatively low surface contact compared to existing metal cladding products, resulting in less heat transfer.