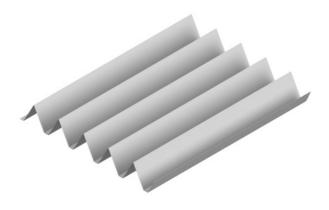

# Be captivated by the interplay of light and shadow with this triangular interpretation of the classic corrugated profile.

Expand your access to different profile shapes with Stratco. This striking profile features a 90mm rib height that looks great up close and en masse. The cover design gives you a relatively low surface contact compared to existing metal cladding products, resulting in less heat transfer.

| Features at a glance: |                                                                              |
|-----------------------|------------------------------------------------------------------------------|
| Rib Height:           | 90mm                                                                         |
| • Cover:              | 590mm                                                                        |
| - BMT:                | 0.55mm                                                                       |
| Fixing Method:        | Pierced Fix                                                                  |
| Maximum Length:       | 6,000mm                                                                      |
| Minimum Length:       | 600mm                                                                        |
| Available in:         | COLORBOND®<br>Traditional Galvanized Z600<br>Stratco Woodgrain<br>Zincalume® |