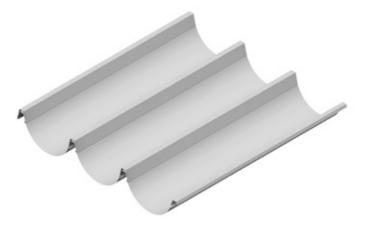

## Inspired by the shape of a traditional half-round gutter, Flute gives architects and designers a new curved wall cladding option.

This simple shape has been reinterpreted to create a façade that offers a shadow effect that currently doesn't exist in steel wall claddings. An Australian built environment first, this profile features a 144mm rib height. There are no exposed fixings; this installation method cleverly ensures a fully waterproof wall system.

| Features at a glance:               |                                                                              |
|-------------------------------------|------------------------------------------------------------------------------|
| Rib Height:                         | 144mm                                                                        |
| • Cover:                            | 300mm                                                                        |
| - BMT:                              | 0.55                                                                         |
| <ul> <li>Fixing Method:</li> </ul>  | Concealed Clip                                                               |
| <ul> <li>Maximum Length:</li> </ul> | 6,000mm                                                                      |
| Minimum Length:                     | 600mm                                                                        |
| Available in:                       | COLORBOND®<br>Traditional Galvanized Z600<br>Stratco Woodgrain<br>Zincalume® |