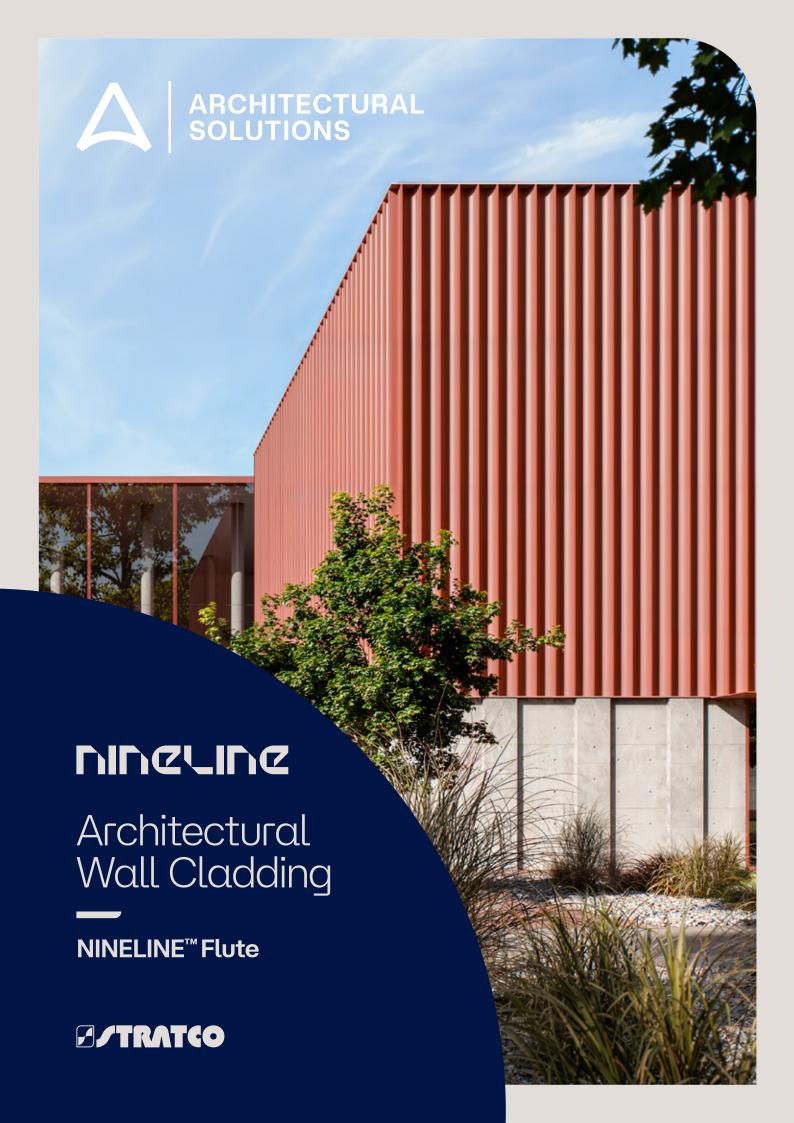

## Inspired by the shape of a traditional half-round gutter, Flute gives architects and designers a new curved wall cladding option.

This simple shape has been reinterpreted to create a façade that offers a shadow effect that currently doesn't exist in steel wall claddings. An Australian built environment first, this profile features a 144mm rib height. There are no exposed fixings; this installation method cleverly ensures a fully waterproof wall system.

The modular panels are demountable offering high impact resistance and easy panel replacement. Flute can be planned around openings and standard building dimensions; detailing recommendations are available to assist with parapets and corners, etc.

Perfect for commercial and residential application, Flute is complemented by an extensive range of colours and finishes to suit your vision, including a Stratco exclusive range.

Ask to see NINELINE™ Flute for yourself. Available exclusively from Stratco Australia.