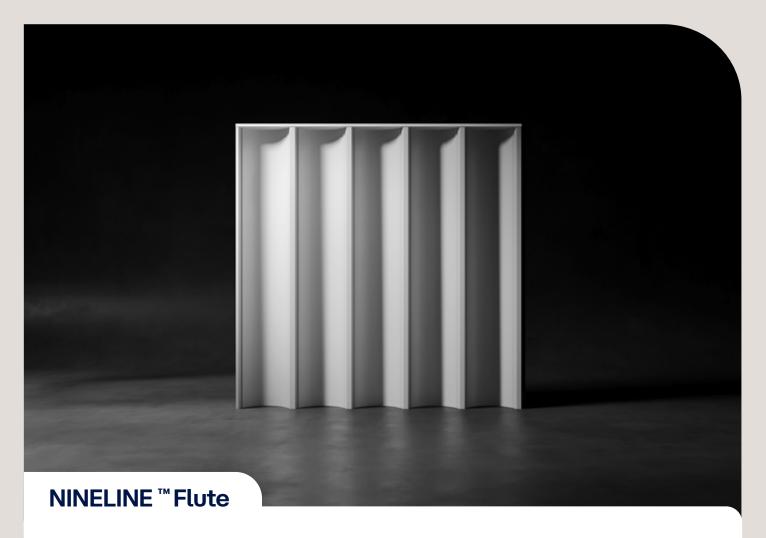

## Inspired by the shape of a traditional half-round gutter, Flute gives architects and designers a new curved wall cladding option.

This simple shape has been reinterpreted to create a façade that offers a shadow effect that currently doesn't exist in steel wall claddings. An Australian built environment first, this profile features a 144mm rib height. There are no exposed fixings; this installation method cleverly ensures a fully waterproof wall system.

The modular panels are demountable offering high impact resistance and easy panel replacement. Flute can be planned around openings and standard building dimensions; detailing recommendations are available to assist with parapets and corners, etc.