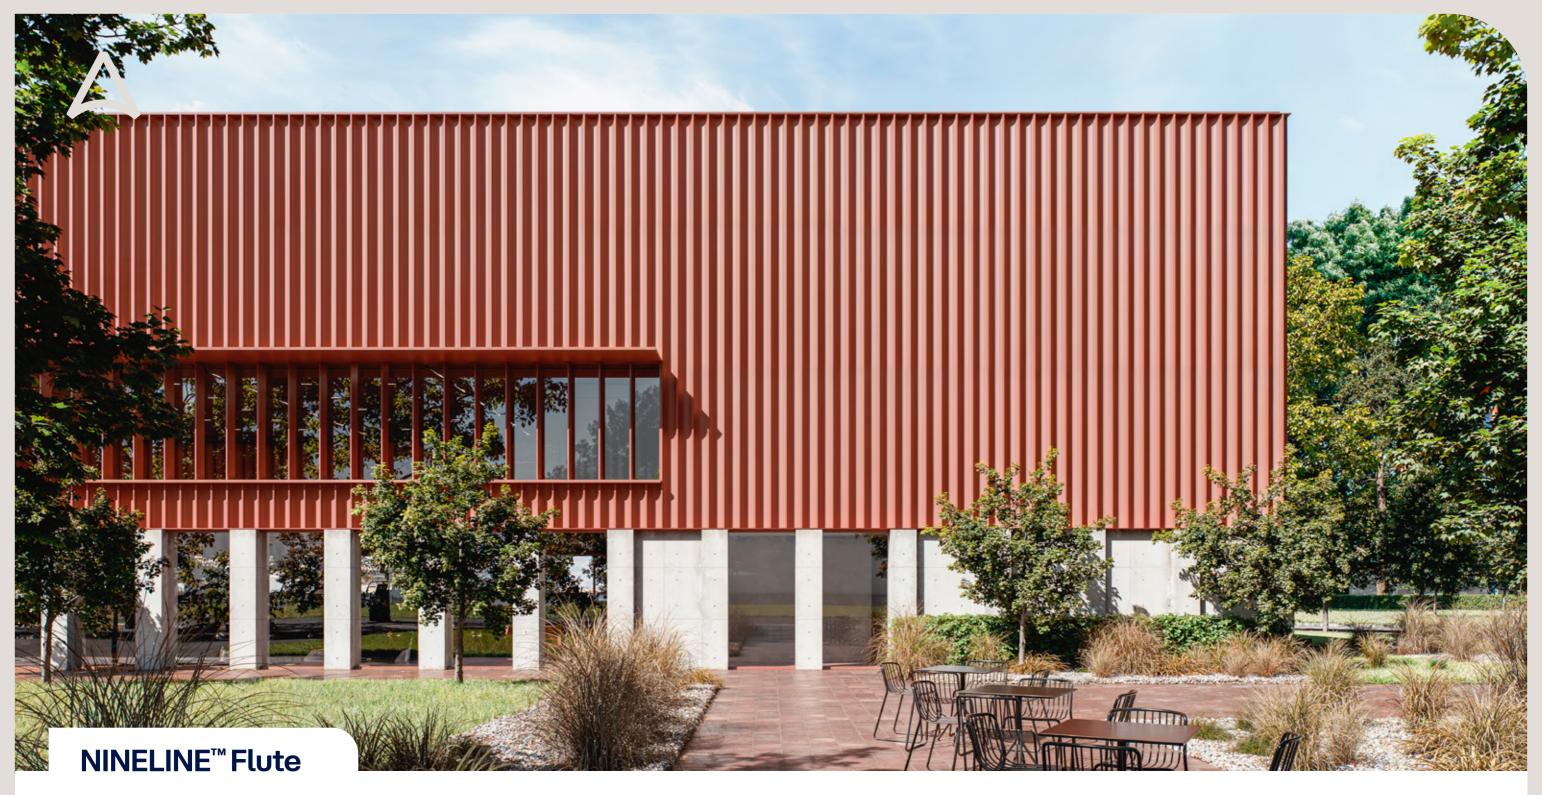

## Inspired by the shape of a traditional half-round gutter, Flute gives architects and designers a new curved wall cladding option.

This simple shape has been reinterpreted to create a façade that offers a shadow effect that currently doesn't exist in steel wall claddings. An Australian built environment first, this profile features a 144mm rib height. There are no exposed fixings; this installation method cleverly ensures a fully waterproof wall system.

Perfect for commercial and residential application, Flute is complemented by an extensive range of colours and finishes to suit your vision, including a Stratco exclusive range.

Ask to see NINELINE™ Flute for yourself. Available exclusively from Stratco Australia.