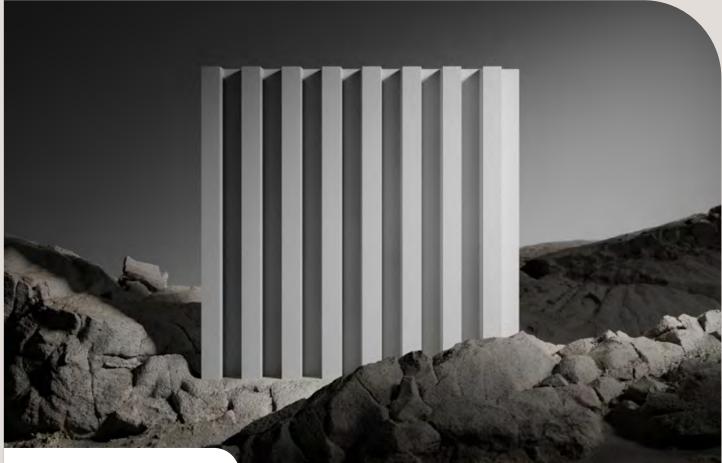

----|------------------------------------------------------------------------------|
| Cover:                              | 590mm                                                                        |
| BMT:                                | 0.55mm                                                                       |
| Fixing Method:                      | Pierced Fix                                                                  |
| <ul> <li>Maximum Length:</li> </ul> | 6,000mm                                                                      |
| <ul> <li>Minimum Length:</li> </ul> | 600mm                                                                        |
| Available in:                       | COLORBOND®<br>Traditional Galvanized Z600<br>Stratco Woodgrain<br>Zincalume® |



# NINELINE <sup>™</sup> Box

## **TECHNICAL INFORMATION:**

For all specification and detailing information scan the QR code.



### **APPLICATION:**

Wall cladding

Sheds



# 1300 288 598 | stratco-arc.com.au

Scan this QR code to



find a Stratco near you.



The information contained within this brochure is for general use and information only. Stratco Australia recommends that you obtain appropriate expert advice confirming the suitability of product(s) and information in relation to the proposed application.

All brand names, images accompanied by ® or ™ remain the property of Stratco Australia.