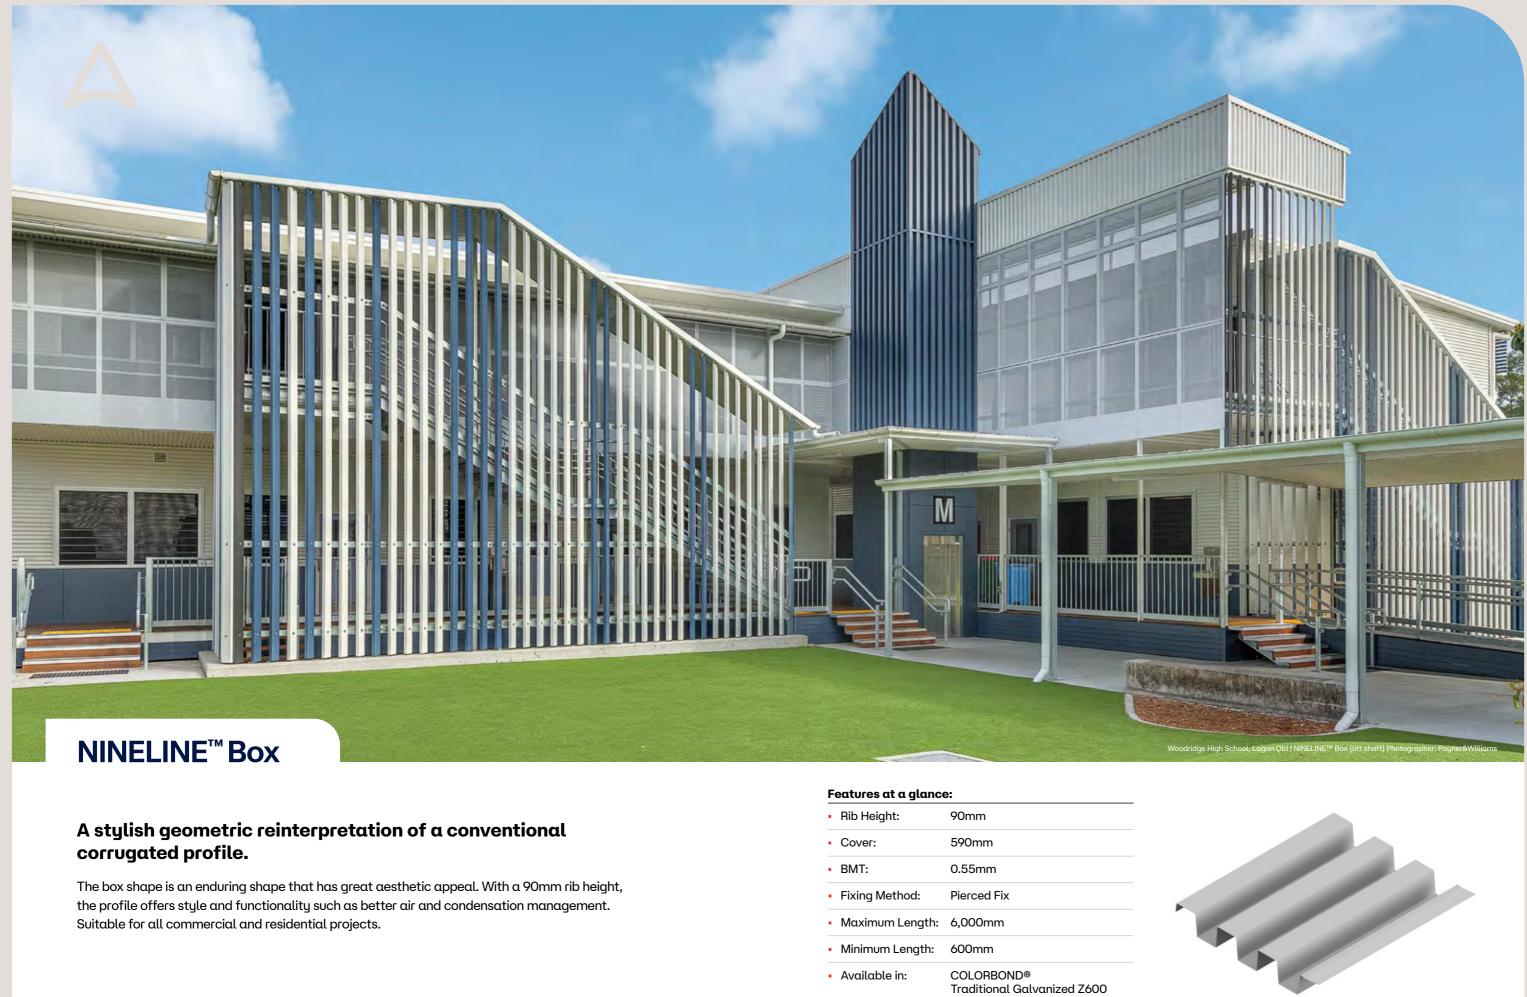

# ninerine

Architectural Wall Cladding

**NINELINE<sup>™</sup> Box** 

the profile offers style and functionality such as better air and condensation management. Suitable for all commercial and residential projects.

| <ul> <li>Rib Height:</li> </ul>     | 90mm                                                                         |
|-------------------------------------|------------------------------------------------------------------------------|
| Cover:                              | 590mm                                                                        |
| BMT:                                | 0.55mm                                                                       |
| Fixing Method:                      | Pierced Fix                                                                  |
| <ul> <li>Maximum Length:</li> </ul> | 6,000mm                                                                      |
| <ul> <li>Minimum Length:</li> </ul> | 600mm                                                                        |
| Available in:                       | COLORBOND®<br>Traditional Galvanized Z600<br>Stratco Woodgrain<br>Zincalume® |