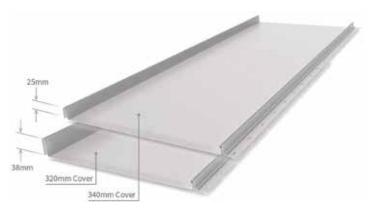

## Features at a glance:

- Rib Height 25 or 38mm
- Sheet coverage 195-340mm
- BMT 0.55mm and 0.60mm
- Minimum Roof Pitch 2°
- Available in Colorbond<sup>®</sup> Standard, Matt Finish, Ultra, Metallic and Colorbond<sup>®</sup> Studio