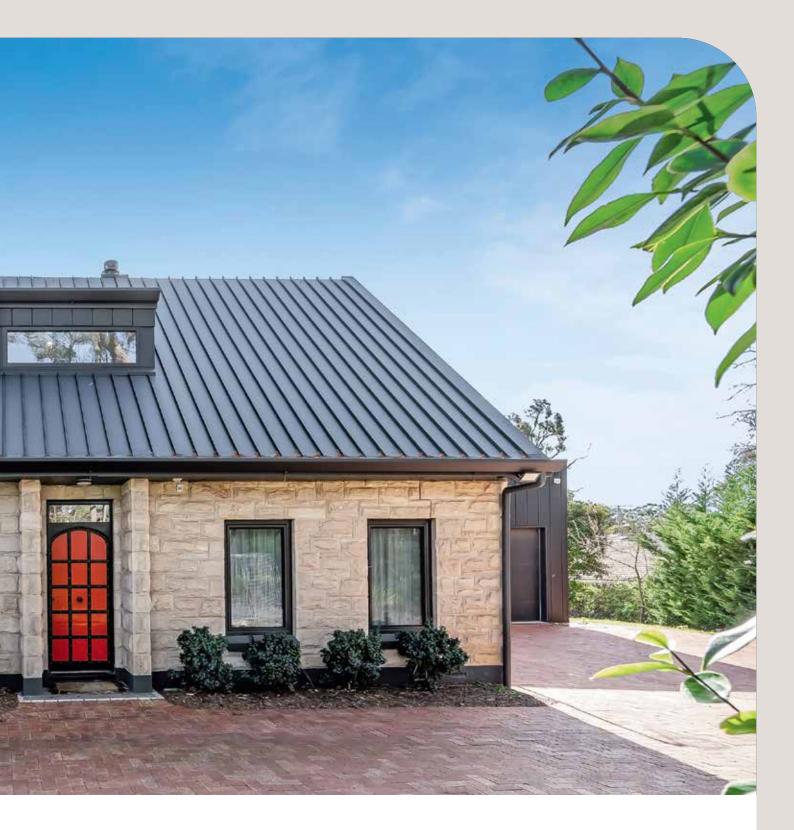

# Roofing & Wall Cladding

Nailstrip Hiland Tray<sup>™</sup>

# Nailstrip Hiland Tray™

# Elevate your project with Nailstrip Hiland Tray<sup>™</sup>.

Architectural elegance and function combine with our ever popular Nailstrip cladding profile. Transform your building into a modern design piece while ensuring it delivers resilience against harsh weather elements.