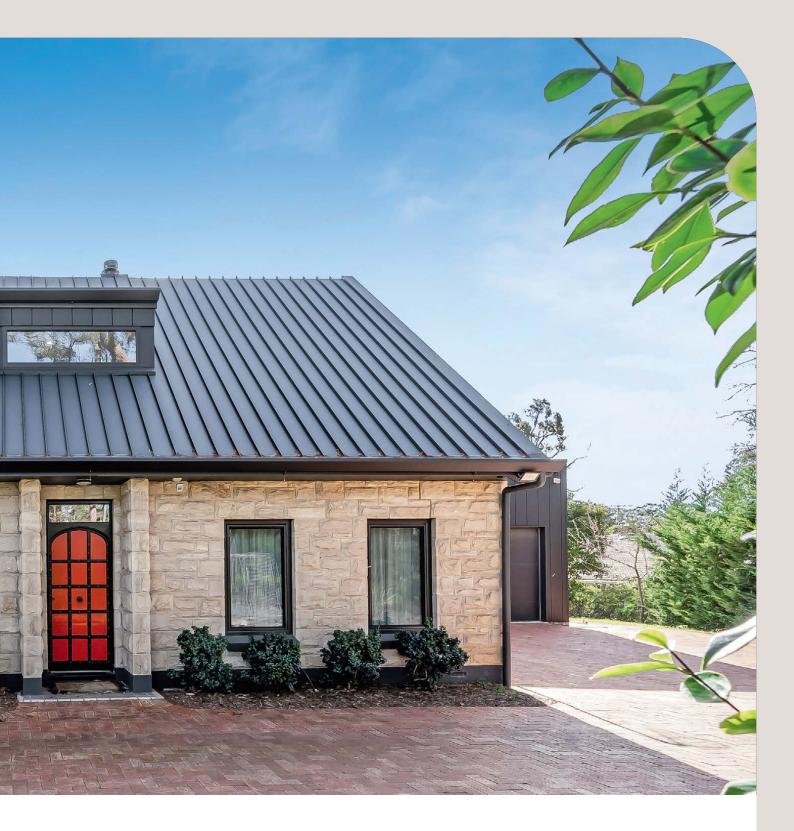

### Elevate your project with Nailstrip Hiland Tray<sup>™</sup>.

Architectural elegance and function combine with our ever popular Nailstrip cladding profile. Transform your building into a modern design piece while ensuring it delivers resilience against harsh weather elements.

With a range of customisable options in colours, finishes and widths you have the creative freedom to bring your architectural vision to life.