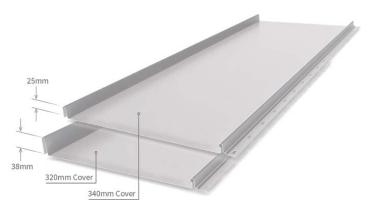

#### Features at a glance:

- Rib Height 25 or 38mm
- Sheet coverage 195-340mm
- BMT 0.55mm and 0.60mm
- Minimum Roof Pitch 2°
- Available in Colorbond<sup>®</sup> Standard, Matt Finish, Ultra, Metallic and Colorbond<sup>®</sup> Studio