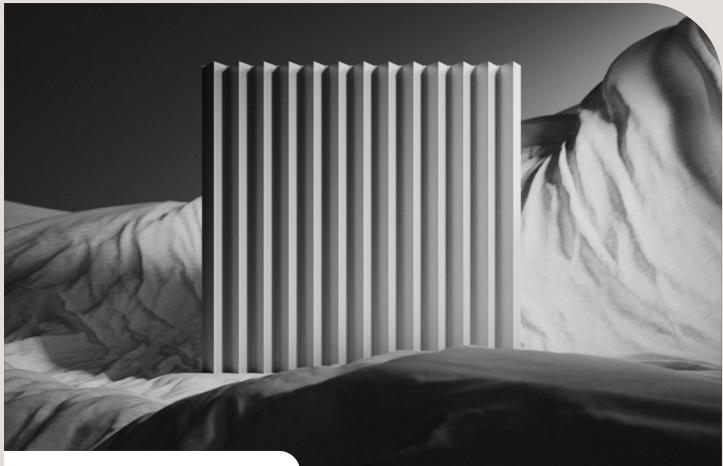

### Be captivated by the interplay of light and shadow with this reimagined interpretation of the classic corrugated profile.

Expand your access to different profile shapes with Stratco. The striking triangulated form features a 90mm rib height, emphasising sharpness of shadows and finish, particularly when applied en masse.

The minimal pan width reduces direct contact with the substrate, resulting in less thermal transfer and improved condensation management when compared to traditional metal profiles.