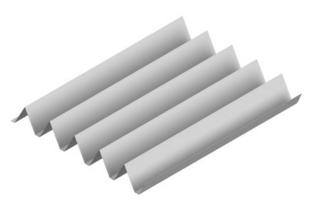

### Be captivated by the interplay of light and shadow with this reimagined interpretation of the classic corrugated profile.

Expand your access to different profile shapes with Stratco. The striking triangulated form features a 90mm rib height, emphasising sharpness of shadows and finish, particularly when applied en masse.

### Features at a glance:

- Rib Height: 90mm
- Coverage: 590mm
- BMT: 0.55mm
- Fixing Method: Pierced Fix
- Maximum Length: 6.0m
- Minimum Length: 0.3m
- Available in Colorbond® Standard, Matt Finish, ULTRA, Metallic and Stratco Bronze.