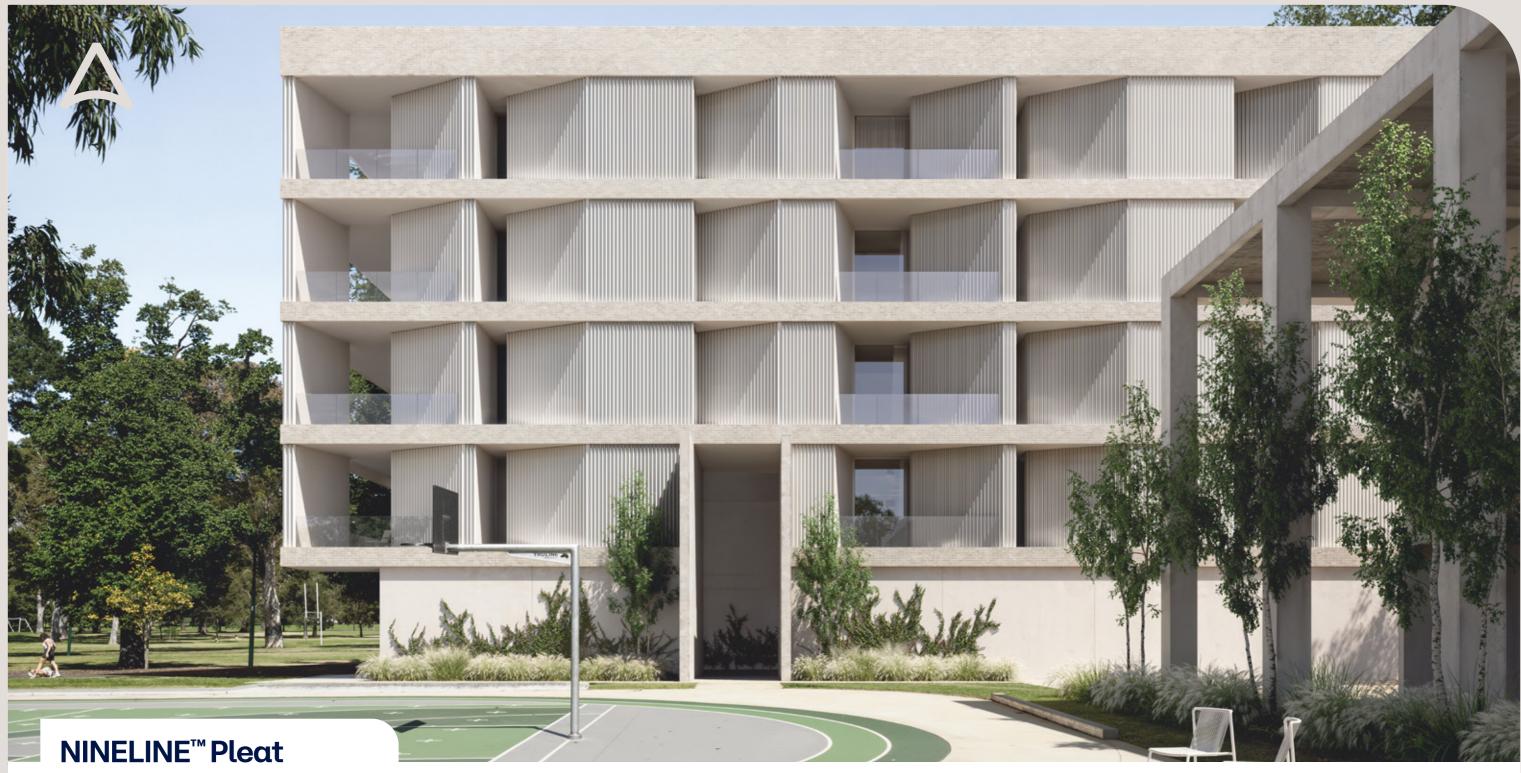

### Be captivated by the interplay of light and shadow with this reimagined interpretation of the classic corrugated profile.

Expand your access to different profile shapes with Stratco. The striking triangulated form features a 90mm rib height, emphasising sharpness of shadows and finish, particularly when applied en masse.

The minimal pan width reduces direct contact with the substrate, resulting in less thermal transfer and improved condensation management when compared to traditional metal profiles.