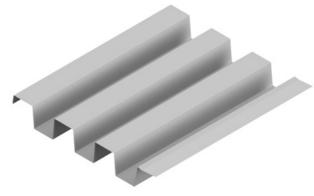

## A bold geometric reinterpretation of a conventional corrugated profile.

With a 90mm rib height, the form is as deep as it is wide, giving a uniform appearance. Its increased profile depth combined with less than 50% substrate contact results in improved cavity ventilation and reduced condensation build up when compared to traditional profiles. Scale of this form is new to the Australian built environment – it combines style and functionality.

## Features at a glance:

- Rib Height: 90mm
- Coverage: 590mm
- BMT: 0.55mm
- Fixing Method: Pierced Fix
- Maximum Length: 6.0m
- Minimum Length: 0.3m
- Available in Colorbond® Standard, Matt Finish, ULTRA, Metallic and Stratco Bronze.