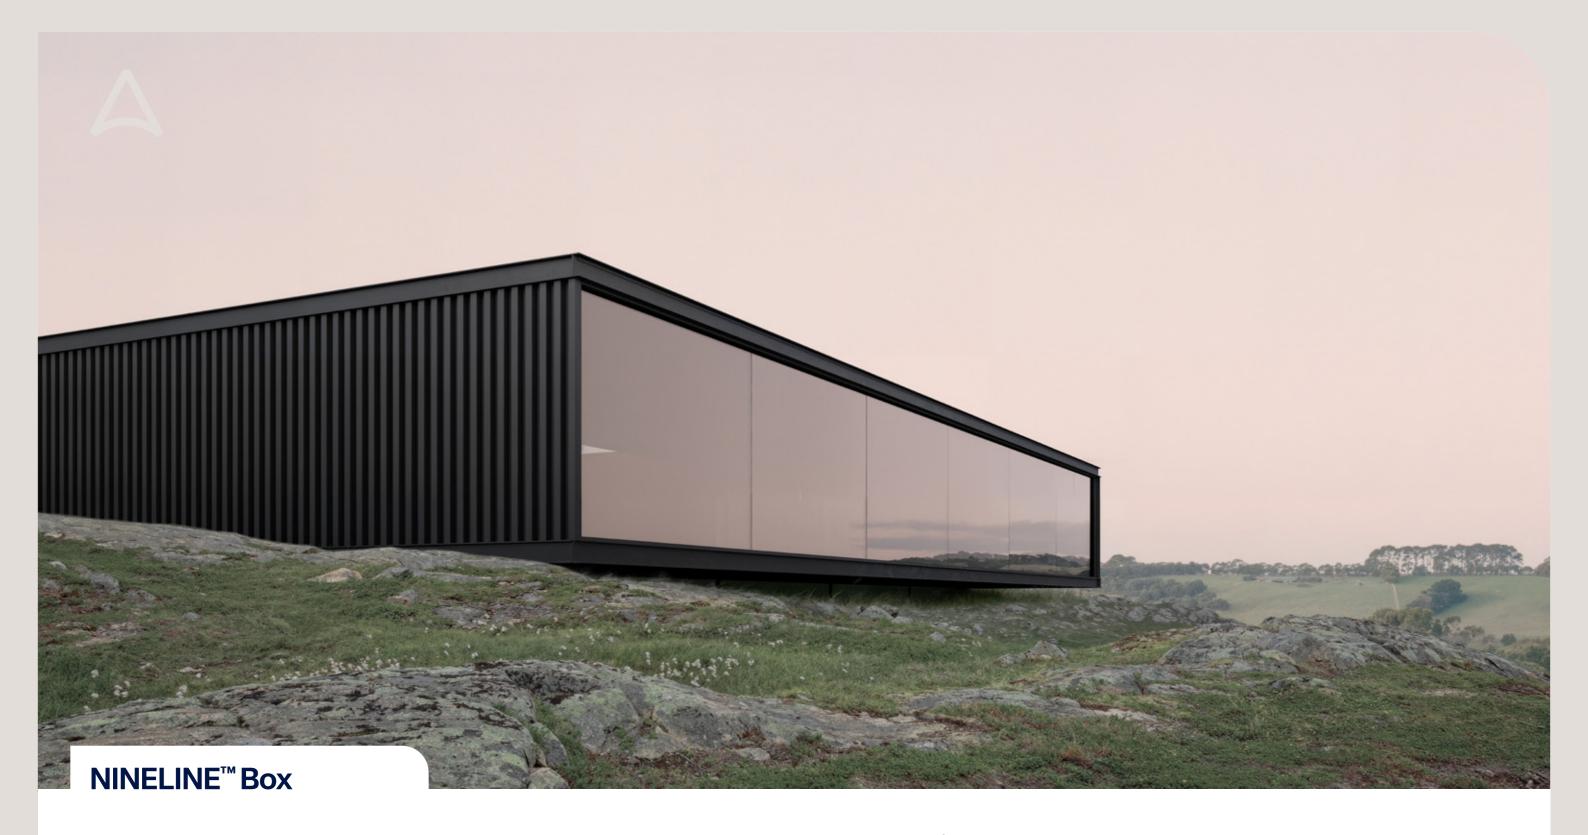

## A bold geometric reinterpretation of a conventional corrugated profile.

With a 90mm rib height, the form is as deep as it is wide, giving a uniform appearance. Its increased profile depth combined with less than 50% substrate contact results in improved cavity ventilation and reduced condensation build up when compared to traditional profiles. Scale of this form is new to the Australian built environment – it combines style and functionality.