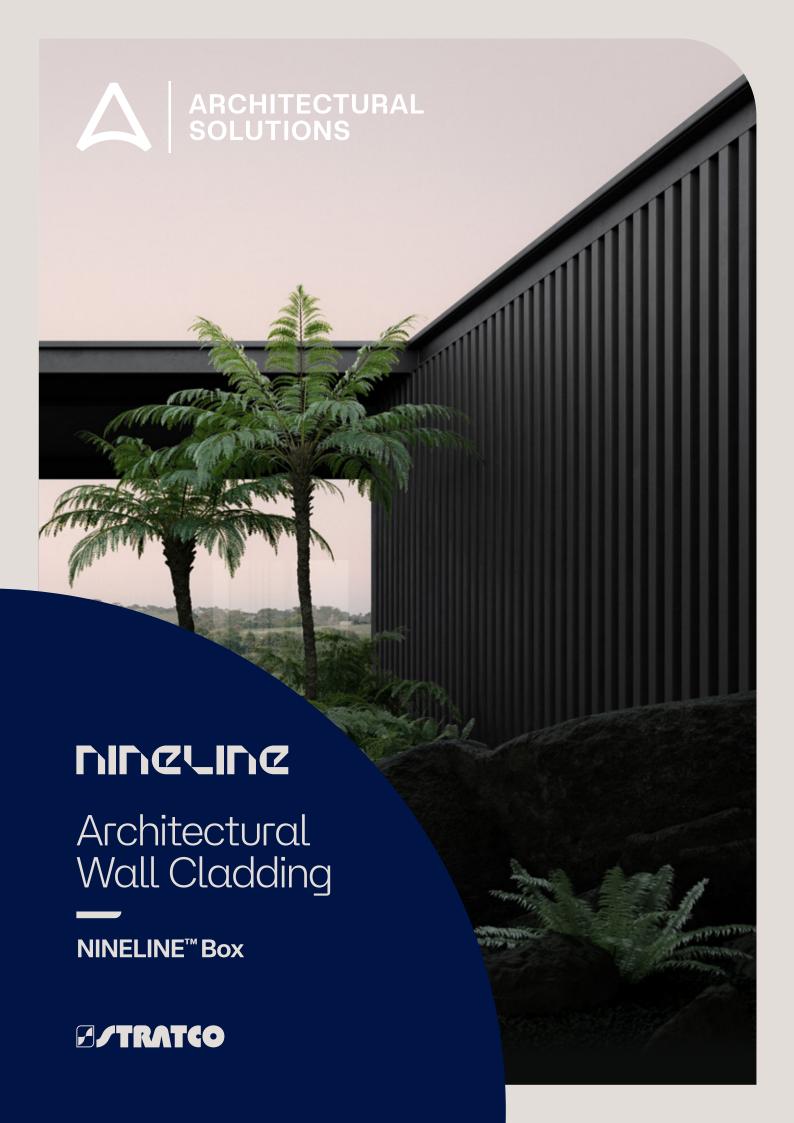

## A bold geometric reinterpretation of a conventional corrugated profile.

With a 90mm rib height, the form is as deep as it is wide, giving a uniform appearance. Its increased profile depth combined with less than 50% substrate contact results in improved cavity ventilation and reduced condensation build up when compared to traditional profiles. Scale of this form is new to the Australian built environment – it combines style and functionality.