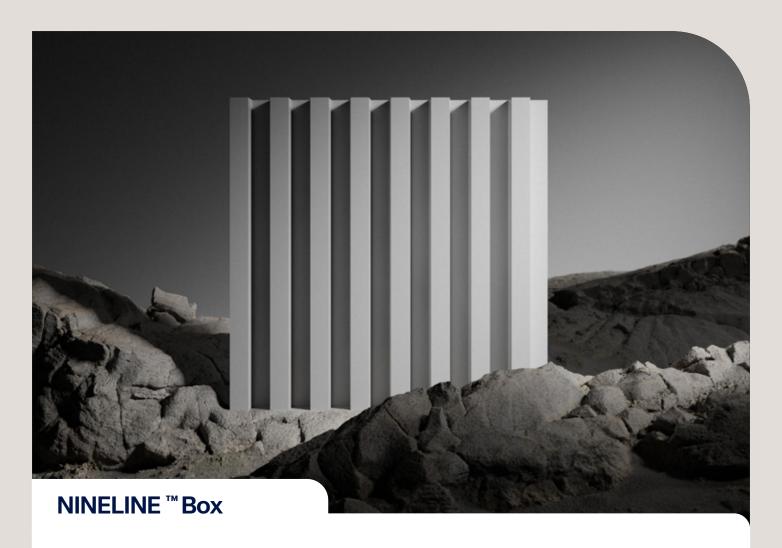

## A bold geometric reinterpretation of a conventional corrugated profile.

With a 90mm rib height, the form is as deep as it is wide, giving a uniform appearance. Its increased profile depth combined with less than 50% substrate contact results in improved cavity ventilation and reduced condensation build up when compared to traditional profiles. Scale of this form is new to the Australian built environment – it combines style and functionality.