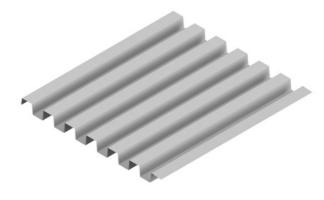

## Achieve the visual of a repeated batten system through a single integrated product.

With its 45mm rib height and bold lines, Batten's application will prove versatile as the profile sits comfortable in both commercial and residential architecture.

## Features at a glance:

- Rib Height: 45mm
- Coverage: 642mm
- BMT: 0.55mm
- Fixing Method: Pierced Fix
- Maximum Length: 6.0m
- Minimum Length: 0.3m
- Available in Colorbond® Standard, Matt Finish, ULTRA, Metallic and Stratco Bronze.