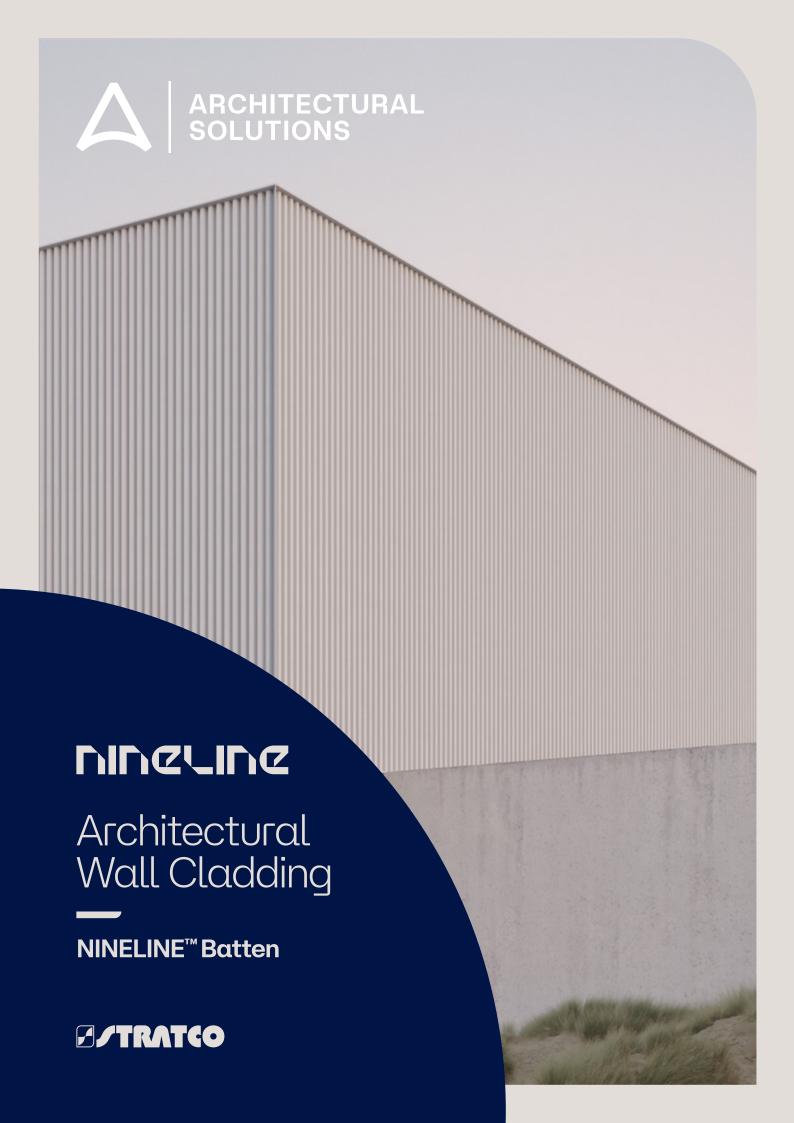

## Achieve the visual of a repeated batten system through a single integrated product.

With its 45mm rib height and bold lines, Batten's application will prove versatile as the profile sits comfortable in both commercial and residential architecture.

Typically to achieve this aesthetic, a combination of multiple products are partnered to create the same appearance: Batten does this in one product. As a result of the clever design, multiple benefits are realised such as: reduced installation time, improved building lifecycle costs and ongoing maintenance.