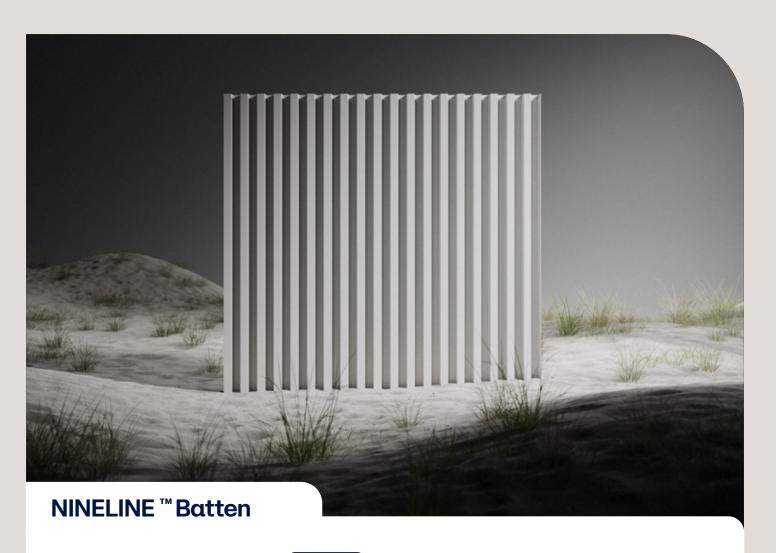

## Achieve the visual of a repeated batten system through a single integrated product.

With its 45mm rib height and bold lines, Batten's application will prove versatile as the profile sits comfortable in both commercial and residential architecture.

Typically to achieve this aesthetic, a combination of multiple products are partnered to create the same appearance: Batten does this in one product. As a result of the clever design, multiple benefits are realised such as: reduced installation time, improved building lifecycle costs and ongoing maintenance.