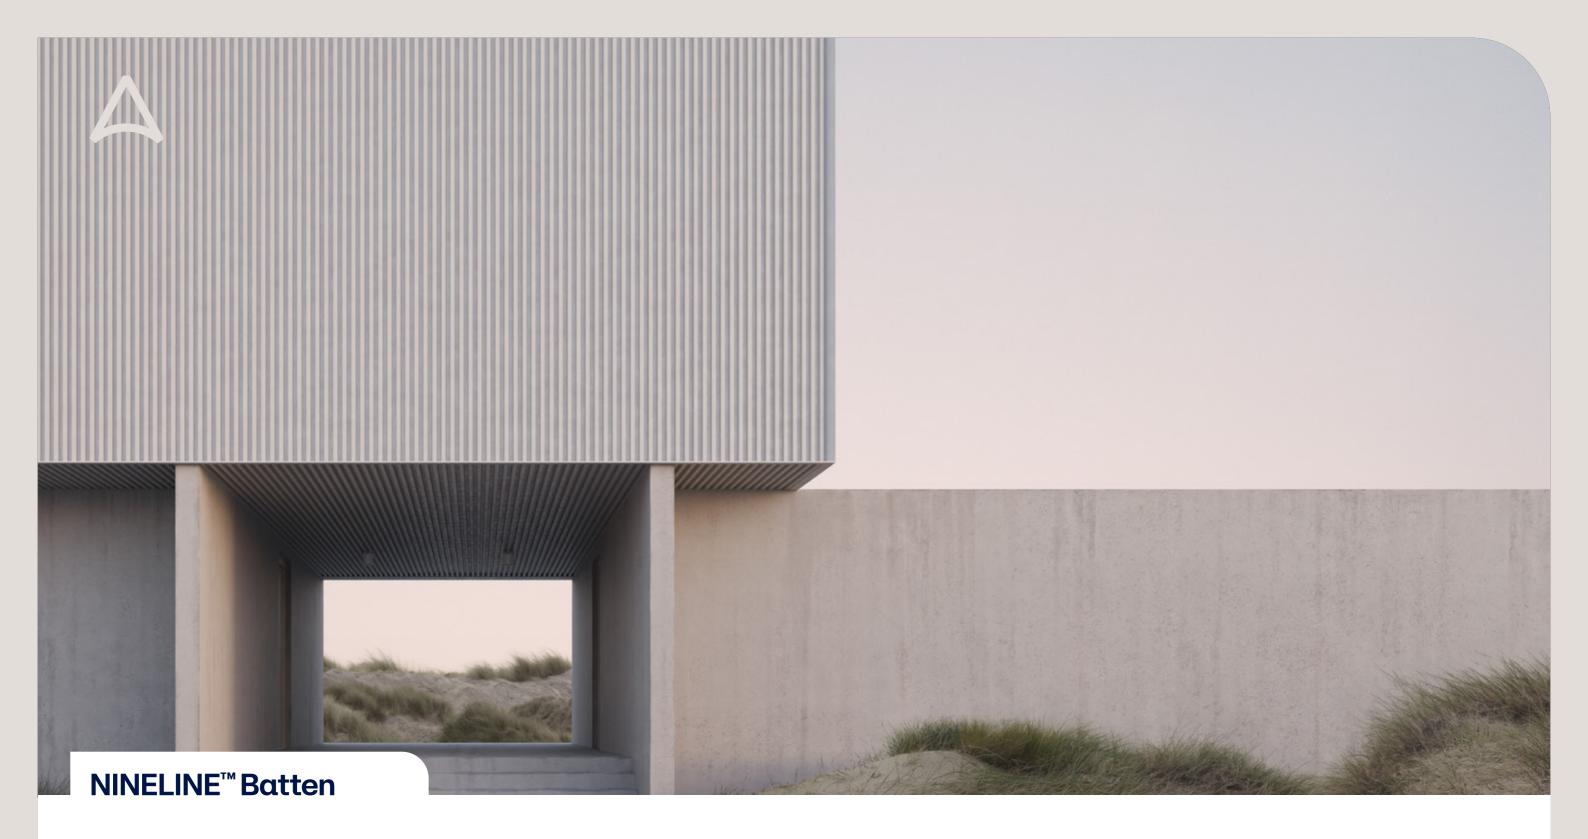

## Achieve the visual of a repeated batten system through a single integrated product.

With its 45mm rib height and bold lines, Batten's application will prove versatile as the profile sits comfortable in both commercial and residential architecture.

Typically to achieve this aesthetic, a combination of multiple products are partnered to create the same appearance: Batten does this in one product. As a result of the clever design, multiple benefits are realised such as: reduced installation time, improved building lifecycle costs and ongoing maintenance.